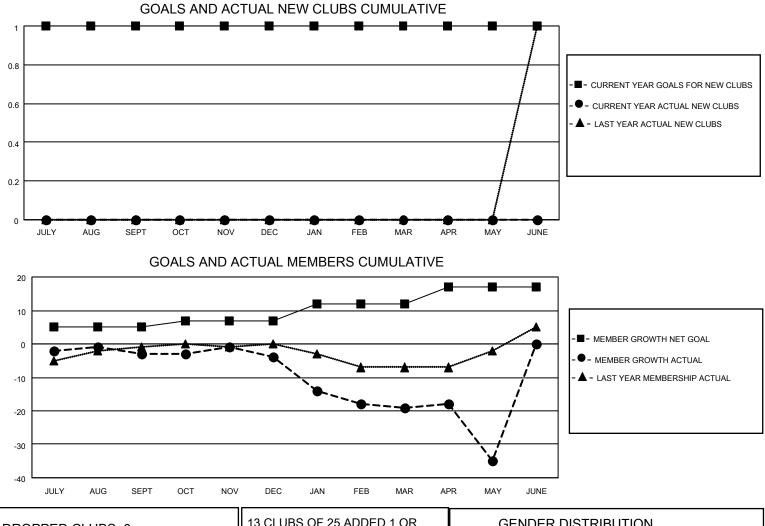

## LOCATION NEW MEXICO

District 40 N

Results as of: 5/31/2022

| Clubs                 |               |           |               | Members               |                        |                         |                                                    |
|-----------------------|---------------|-----------|---------------|-----------------------|------------------------|-------------------------|----------------------------------------------------|
| RESULTS FOR 2021-2022 |               |           |               | RESULTS FOR 2021-2022 |                        |                         |                                                    |
| QUARTER               | NEW CLUB GOAL | NEW CLUBS | DROPPED CLUBS | QUARTER               | BER GROWTH NET<br>GOAL | MEMBER GROWTH<br>ACTUAL | DROPPED<br>MEMBERS ACTUAL<br>(including transfers) |
| JULY/AUG/SEPT         | 1             | 0         | 0             | JULY/AUG/SEPT         | 5                      | 5                       | 8                                                  |
| OCT/NOV/DEC           | 0             | 0         | 0             | OCT/NOV/DEC           | 2                      | 19                      | 17                                                 |
| JAN/FEB/MAR           | 0             | 0         | 0             | JAN/FEB/MAR           | 5                      | 9                       | 23                                                 |
| APR/MAY/JUNE          | 0             | 0         | 0             | APR/MAY/JUNE          | 5                      | 10                      | 25                                                 |

| DROPPED CLUBS: 0 |    | 13 CLUBS OF 25 ADDED 1 OR<br>MORE NEW MEMBERS | GENDER DISTRIBUTION       |              |  |
|------------------|----|-----------------------------------------------|---------------------------|--------------|--|
|                  |    |                                               | MALE                      | 252 (54.43%) |  |
|                  |    |                                               | FEMALE                    | 211 (45.57%) |  |
| DROPPED MEMBERS  |    |                                               | NON BINARY                | 0 (0.00%)    |  |
|                  |    |                                               | PREFER NOT TO ANSWER      | 0 (0.00%)    |  |
| DECEASED         | 8  |                                               |                           |              |  |
| CLUB CANCELLED   | 0  | CLICK HERE FOR CUMULATIVE                     | TOTAL FAMILY UNIT MEMBERS | s 117        |  |
| OTHER            | 65 | MEMBERSHIP DATA                               |                           |              |  |
| TOTAL            | 73 |                                               | FAMILY MEMBERS PAYING HA  | LF DUES 60   |  |
|                  |    |                                               |                           |              |  |
|                  |    |                                               |                           |              |  |